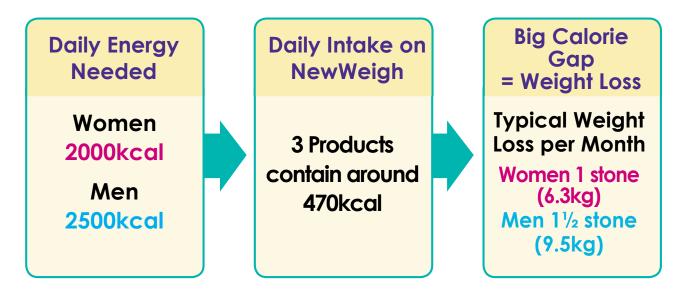

t Replacement (TDR) Week 1 typical weight loss is mainly "water weight"



Women 2-4lb (0.9-1.8 kg) Men 3-5lb (1.4-2.3 kg)



Continue every week



It takes 1 week to stop NewWeigh
Total Diet Replacement (TDR) using
the Refeed Week



### Phase 3

Meal Replacement Plan (MRP)

Regular Pharmacy weigh-in using Meal Replacement Plan (MRP) foods.

# Phase 1 Total Diet Replacement

# Total Diet Replacement is a simple healthy diet method

Dieting using TDR is very simple. The sachet formula provides all the nutrients your body needs, and your fat reserves are used to supply the energy. Using nutrient complete sachets, TDR allows you to get everything you need in a day to be healthy, in the minimum number of daily calories.

### Fast and effective weight loss



### A big calorie gap every day



The difference between the number of calories you take in and the number of calories you use is called the **calorie gap**. The bigger the **calorie gap**, the more weight you will lose.

You are not using fewer calories than normal when you are on this diet. You are simply using the calories stored in your body fat for energy.

# How do I start Total Diet Replacement?

Phase 1
Total Diet
Replacement

- ✓ Set your weight loss goals (see page 3).
- ✓ Have you enough time to start TDR without interruptions from holidays and special occasions?
- Complete the medical questionnaire for approval by the pharmacist and make your first appointment with your pharmacy.
- ✓ Follow the instructions in Phase 1 (TDR) of this patient pack to get you started.
- ✓ Pick a good day to start.

### What happe