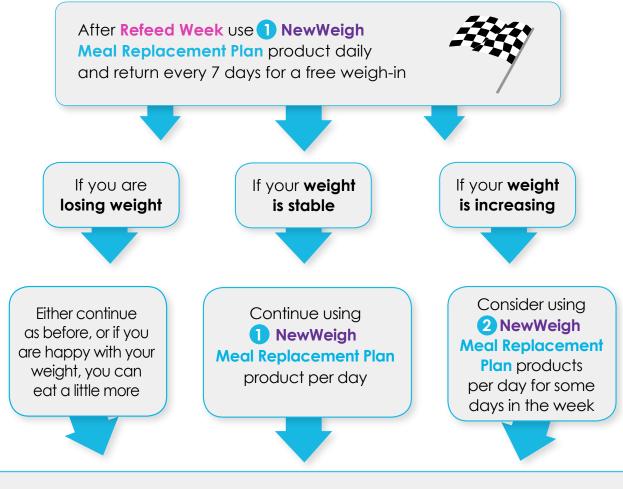

**free** weigh-in, advice and support.

### **SALAD TIP**

Use only very low fat dressings, e.g. balsamic vinegar. Avoid coleslaws, potato salad, etc.

# Weight Maintenance Plan keeping in control

Phase 3
Meal Replacement
Plan

### Congratulations on your weight loss.

- Your body is now lighter and requires less energy to run it. Therefore, you will need to eat less than you did before.
- If you return to your old eating habits, your excess weight is guaranteed to return.
- Your pharmacy will continue free weekly weigh-ins. Accept their supervision and support as this is key in helping you to stay in control of your new lower weight.



### NewWeigh Meal Replacement Plan (MRP)

foods are a good way to stay on track

# How to continue after Your 7 Day Refeed Week

### The journey ahead



### Repeat free weekly pharmacy weigh-ins



# **Use Meal Replacement Plan** foods to stay in control

Phase 3
Meal Replacement
Plan



Replacing one or two daily meals or snacks with NewWeigh Meal Replacement Plan is a successful weight loss and weight maintenance strategy.

- High Fibre
- **High Protein**
- 26 Vitamins and Minerals
- Can be used as a snack or meal
- Can be used either to manage your weight or to help you continue to lose more weight
- Tasty and convenient
- No need to count calories at mealtimes

# Phase 3 Meal Replacement Plan

### Tips to keep cravings away

Losing weight and maintaining a stable weight is very difficult. This is often due to cravings (insulin resistance). Your intentions are good, but keeping your calorie intake down is a struggle. Losing a signific