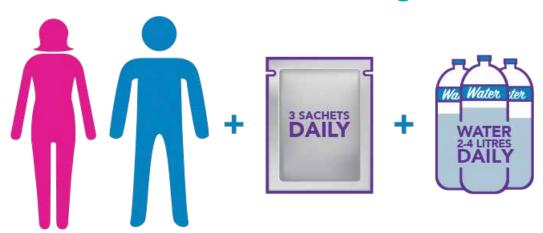

Plan (MRP).

### Phase 1

Total Diet Replacement (TDR) Week 1 typical weight loss is mainly "water weight"



Women 2-4lb (0.9-1.8 kg) Men 3-5lb (1.4-2.3 kg)



Continue every week



It takes 1 week to stop NewWeigh
Total Diet Replacement (TDR) using
the Refeed Week



### Phase 3

Meal Replacement Plan (MRP)

Regular Pharmacy weigh-in using Meal Replacement Plan (MRP) foods.

# Phase 1 Total Diet Replacement

# Total Diet Replacement is a simple healthy diet method

Dieting using TDR is very simple. The sachet formula provides all the nutrients your body needs, and your fat reserves are used to supply the energy. Using nutrient complete sachets, TDR allows you to get everything you need in a day to be healthy, in the minimum number of daily calories.

### Fast and effective weight loss



### A big calorie gap every day



The difference between the number of calories you take in and the number of calories you use is called the **calorie gap**. The bigger the **calorie gap**, the more weight you will lose.

You are not using fewer calories than normal when you are on this diet. You are simply using the calories stored in your body fat for energy.

# How do I start Total Diet Replacement?

Phase 1
Total Diet
Replacement

- ✓ Set your weight loss goals (see page 3).
- ✓ Have you enough time to start TDR without interruptions from holidays and special occasions?
- Complete the medical questionnaire for approval by the pharmacist and make your first appointment with your pharmacy.
- ✓ Follow the instructions in Phase 1 (TDR) of this patient pack to get you started.
- ✓ Pick a