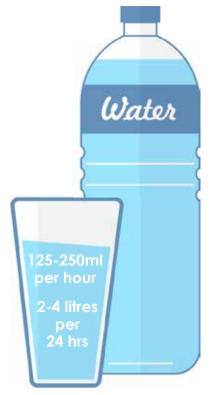

they may not be suitable to use TDR.
- Eating any other food or drink will break the diet, make you feel hungry, and will slow your weight loss.
- Sorry no refunds we need your commitment.

TIPS!





# Phase 1 Total Diet Replacement

### **Drinking water**

- Your success and comfort when dieting depends on drinking plenty of water. This is a good habit to develop.
- Slowly sip 2 4 litres (max 4L) of water every 24 hours
- Sip slowly throughout the day, starting when you wake up and continuing until bedtime. Not drinking properly may result in constipation and may slow down your weight loss.
- If you feel tired, lightheaded or have a headache, you need to increase your water consumption.
- Drink your usual amount of tea and coffee when dieting as extra caffeine may make you feel unwell.



### Constipation

- Fibremore is an easy way to 'top up' your fibre - it has no taste.
- Constipation is caused by insufficient water intake.
   Small regular sips of water is the key to avoiding constipation.
- Bowel motions will be less than normal on TDR, but stools should be comfortable to pass.
- If you are uncomfortable it may be necessary to take Senokot or Dulcolax tablets as advised by your pharmacist.



# Phase 1 Total Diet Replacement

### Facts you need to know

### Feeling cold

You may feel cold, due to the mild ketosis. Dress more warmly and consider adding hot water to your sachet. (Do not shake hot liquids in the shaker).

### Breaking the diet

If you break the diet by consuming even a very small amount of food, you will feel uncomfortable and may retain water. Your we