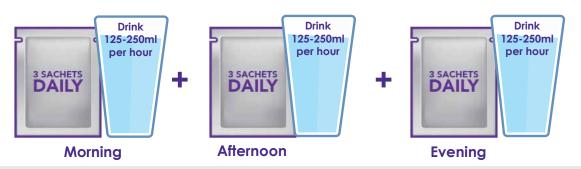

weigh-ins, advice and support.
   Your body is now using it's own fat reserves to produce ketones for fuel.
   You will feel full of energy and your hunger is manageable.
- Traditional dieting is hard due to cravings (insulin resistance) This is real weight loss now and your goal is achievable.
- Slowly sip 2 4 litres (max 4L) of water every 24 hours.
- Computerised records track your progress. We will email your results and tips every week to keep you motivated.

Ask any questions at your pharmacy or call

+353 43 33 31969 or email: info@newweigh.ie

+44 28 6648 0016 or email: info@newweigh.co.uk



# YOUR WEEKLY WEIGH-IN

Women typically lose 2-4lb (0.9 - 1.8kg) Men typically lose 3-5lb (1.4 - 2.3kg)





# How to use Total Diet Replacement

### Men and Women take 3 TDR products daily



### DO's

- Set your weight loss goal and pick a good day to start.
- Drink only black tea (leaf only), black coffee and water. Take tablet sweeteners if required.
- Slowly sip 2 4 litres (max. 4 L) of water every 24 hours.
- You may add coffee to chocolate and vanilla shakes if desired.
- ✓ Shakes may be taken hot or cold.
- Consume the full sachet within 15 minutes.
- Continue taking your regular medication.
- ✓ Take **Fibremore** to top up your fibre.
- You may swap flavours in the first week.
- Return for weekly weigh-ins at your pharmacy.

### **DON'Ts**

- Y Powdered sweeteners are not suitable.
- Do not add salt, pepper, herbs, croutons, etc.
- Do not take vitamins, or OTC supplements as they will make you feel hungry (TDR is nutrient complete).
- Do not drink fruit, root, berry o