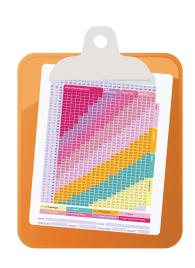

### Know your **BMI**

The Body Mass Index (BMI) chart is a very good indicator of how your weight affects your health.

1. Find your height along the top

**2.** Find your weight on the side

Weight:

3. Circle your BMI